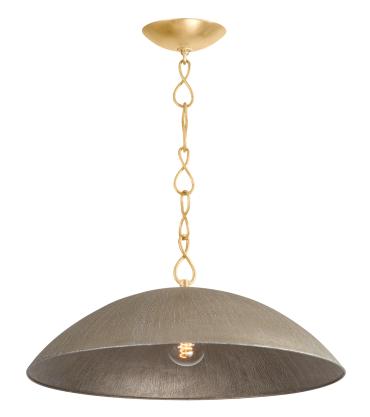

# **EVE**

#### BKO1400-VGL/TWL

With a sculptural dome shape and thoughtful materiality, Eve embodies a purity of design. The Textured Warm Silver Leaf creates a stylish finish that feels organic and fresh. In both available sizes, this pendant light creates an impact with its warm glow and understated elegance. Part of our Becki Owens collection.

## **FINISHES**

Vintage Gold Leaf/ Textured Warm Silver Leaf (VGL/TWL)

## **DIMENSIONS**

Height: 9.75"

Width/Diameter: 24"

Length: "

Minimum Height: 18.25" Maximum Height: 66" Canopy/Backplate: 6.5"

Hanging Type:

Product Weight: 9.9lb