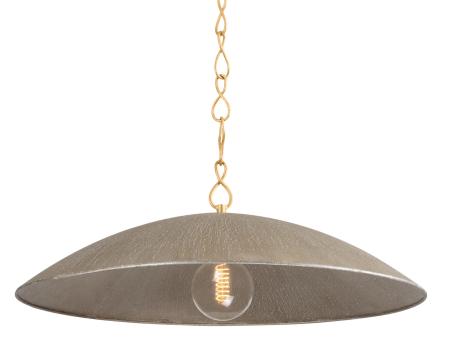

# EVE BKO1401-VGL/TWL

With a sculptural dome shape and thoughtful materiality, Eve embodies a purity of design. The Textured Warm Silver Leaf creates a stylish finish that feels organic and fresh. In both available sizes, this pendant light creates an impact with its warm glow and understated elegance. Part of our Becki Owens collection.

# FINISHES

Vintage Gold Leaf/ Textured Warm Silver Leaf (VGL/TWL)

## DIMENSIONS

Height: 12.75" Width/Diameter: 32" Length: " Minimum Height: 18.25" Maximum Height: 69" Canopy/Backplate: 6.5" Hanging Type: Product Weight: 13.2lb