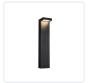

## **BOLLARDS**

EB45624-BK-UNV Black

## **DESCRIPTION**

Meet Evans, the epitome of contemporary outdoor lighting. Our Evans bollard fixture series combines sleek, modern design with integrated LED path-facing lighting, making it the ideal choice for illuminating your outdoor spaces in style. Crafted in a sophisticated matte black finish, Evans boasts a timeless rectangular shape that effortlessly blends with any exterior aesthetic.

- Modern, timeless design
- · Heavy cast aluminum body
- T2 Illumination
- IP65 compliant
- Wet rated for exterior use

CANADA: 19054 28TH AVENUE - SURREY, BC V3Z 6M3 USA: 3035 E. LONE MOUNTAIN ROAD - LAS VEGAS, NV 89081