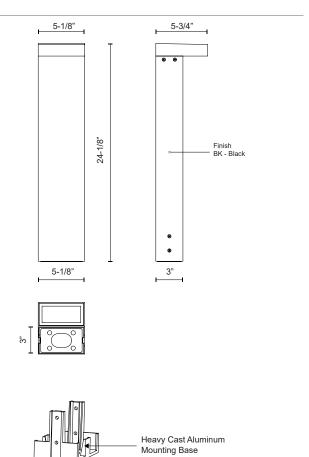

## **SPECIFICATION DETAILS**

| Fixture Dimensions     | L5-1/8" x W5-3/4" x H24-1/8"                               |
|------------------------|------------------------------------------------------------|
| Light Source           | LED with DC Driver                                         |
| Wattage                | 24W                                                        |
| Total Lumens           | 2040lm                                                     |
| Delivered Lumens       | 1270lm                                                     |
| Voltage                | 120-277V                                                   |
| Color Temperature      | 3000K                                                      |
| CRI (Ra)               | 90CRI                                                      |
| Optional Color Temps   | 2700K - 5000K Available, Minimum Order Quantities<br>Apply |
| LED Rated Life         | 50,000 hours                                               |
| Dimming                | 100% - 10%, TRIAC or ELV Dimmer (Not Included)             |
| Diffuser Details       | Clear Acrylic TIR Optical Array                            |
| Location               | Wet, IP65                                                  |
| Illumination Direction | T2 ILLUMINATION                                            |
| Material               | Heavy Cast Aluminum                                        |

 $<sup>\</sup>ensuremath{^{\star}}$  For custom options, consult factory for details.