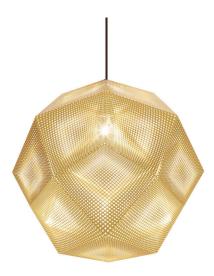

# ETCH 50CM

Inspired by the logic of pure mathematics, the Etch range is a series of geodesic structures made of razor thin digitally etched metal sheets. The pendants and chandelier feature a detailed pattern which casts a mass of intricate shadows when lit.

ETCH BRASS PENDANT 50CM UL

Code ETS02B50UL

Year of Design 2014 Material Brass

Bulb Spec E26 60W (max). Bulb not included.
Cable Spec 250cm/98.4in black fabric cable.

#### **Process**

Formed through a process of digital photo-acid etching.