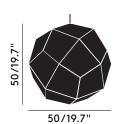

# ETCH 50CM



Inspired by the logic of pure mathematics, the Etch range is a series of geodesic structures made of razor thin digitally etched metal sheets. The pendants and chandelier feature a detailed pattern which casts a mass of intricate shadows when lit.

ETCH BRASS PENDANT 50CM UL

Code ETS02B50UL

Year of Design 2014 Material Brass

Bulb Spec E26 60W (max). Bulb not included.
Cable Spec 250cm/98.4in black fabric cable.



#### **Process**

Formed through a process of digital photo-acid etching.

## **Cleaning Instructions**

Clean with a soft dry cloth only. Do not use polishing agents, water or abrasive materials when cleaning. Always switch off the electricity supply before cleaning.

# Country of origin

China

#### Packaging

Height 24.80 in Width 24.80 in Length 24.80 in Weight 13.23 lbs

#### Product weight

5.51 lbs

#### Dimmability

Yes

## Certification

UL/cUL

#### Ceiling Rose Included

Yes/Brass

#### Requires assembly

Yes

#### Recommended Megaman LED bulb

E26 8-11 (max)

Available at tomdixontrade.net