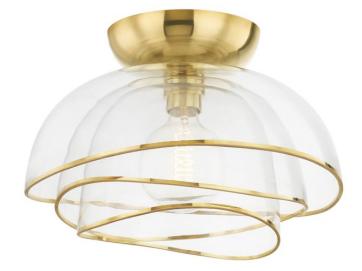

A trio of clear glass shades with undulating edges are nested within each other creating graceful lines and a beautiful sense of movement. The Vintage Polished Brass edging feels ribbon-like and adds to the peaceful asthetic and fluidity of this flowing flush mount.