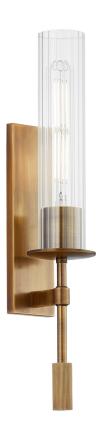

# **ELTON**

#### B1519-PBR

Inspired by a traditional torch sconce, Elton features sleek metalwork with finely crafted brass details. Melding industrial and modernist influences, a fluted glass cylinder elegantly shades the light source. The warm Patina Brass finish rounds out this stylish sconce.

#### **FINISHES**

PATINA BRASS (PBR)