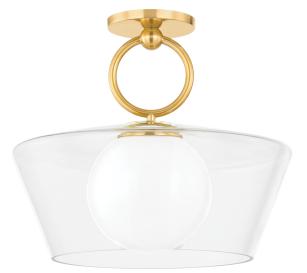

# ELMSFORD

9517-AGB

Soft flowing edges and gentle symmetries define this pleasing glass pendant. The clear shade reveals an inner cloud glass bulb, resulting in an even, unobstructed spread of soft illumination. Suspended by an elevated Aged Brass ring and canopy, Elmsford is an instant classic.

#### DIMENSIONS

Height: 13.75" Width/Diameter: 16" Length: " Minimum Height: 17" Maximum Height: 71" Canopy/Backplate: 5" Hanging Type: Product Weight: 5.73lb