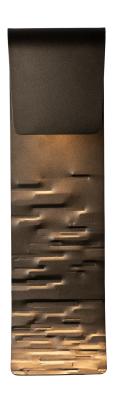

#### Element Medium Outdoor Sconce

Base Item #: 302035

# **Selected Options**

Lamping Finish

Incandescent (SKT) Coastal Oil Rubbed Bronze (14)

Configured item #: 302035-1001

Smart String: 302035-SKT-14

i Image shown may not correspond to selected options