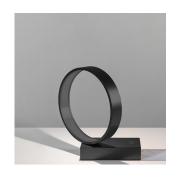

## Design By

Carlotta de Bevilacqua

#### Collection ===

Design

## Colors & Finishes —

| <br>  |       |  |
|-------|-------|--|
| Gloss | Black |  |

# Materials =

- Body in polycarbonate
- Base in painted aluminum