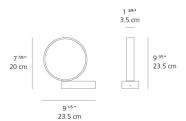

| N/A                |
|------------------------------------|--------------------|
| Light output ratio                 | N/A                |
| Power consumption                  | 14W                |
| Led type                           | 12W Array*         |
| CCT (Correlated Color Temperature) | 3000K              |
| CRI (Color Rendering Index)        | >80                |
| Life expectancy                    | 50000Hrs           |
| Control type                       | Dimmable (On Base) |
| Input Voltage                      | 120-240V           |
| Driver                             | Plug-In            |

<sup>\*</sup>Integrated light source

## Features & Accessories —

• Interchangeable plug options accommodate most countries electrical outlets

## Dimensions ==



## Light distribution —

Diffused

## Luminaire weight —

2.2 lbs / 1 kg

Warranty —

Red = Max Cd. Through Vertical plane
Blue = Max Cd. Through Horizontal plane



1 Box

1 x 11-7/8" x 6" x 11-7/8" / 2.65 lbs - 30 cm x 15 cm x 30 cm / 1.2 kg