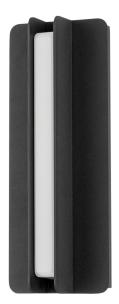

#### B2415-TBK

A minimalist, integrated LED fixture creates a vista of illumination in the architectural Dune sconce. A slender beam of light emanates from between two bent flanges of metal on this modern fixture. Dune is available in two sizes, both in a Textured Black finish.

## **TEXTURED BLACK (TBK)**