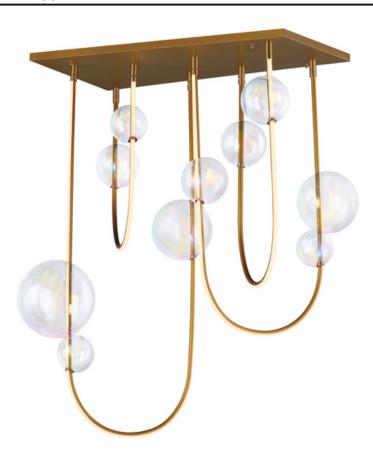

### **PRODUCT DESCRIPTION**

Drawing inspiration from her acclaimed "Dreamcloud" experiential design at Art Basel Miami, Nina Magon reinterprets her otherworldly installation for use in the home or hospitality project. The exaggerated curve, definitive of Magon's lighting design, suspends iridescent bubble-like glass forms that appear to float across channels of LED illumination. Available in Heritage Brass and Gunmetal finishes, this Dreamer pairs perfectly with coordinating finishes in the Nina Magon lighting collection.

## **MEASUREMENTS**

DIMENSION : 35.75" L x 20" W x 48" H
CANOPY : 19" W x 1.25" H x 35.75" L

HANGING WEIGHT : 27.5 lb

# GLASS

Iridescent IR