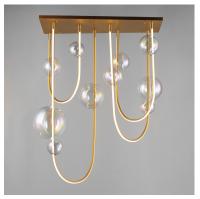

### **PRODUCT DESCRIPTION**

Drawing inspiration from her acclaimed "Dreamcloud" experiential design at Art Basel Miami, Nina Magon reinterprets her otherworldly installation for use in the home or hospitality project. The exaggerated curve, definitive of Magon's lighting design, suspends iridescent bubble-like glass forms that appear to float across channels of LED illumination. Available in Heritage Brass and Gunmetal finishes, this Dreamer pairs perfectly with coordinating finishes in the Nina Magon lighting collection.