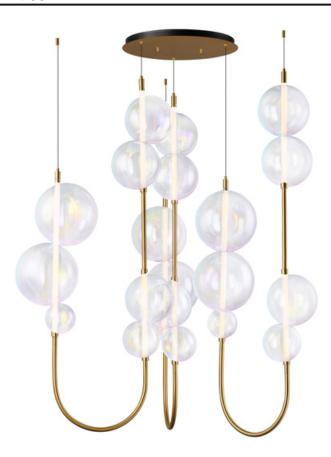

# PRODUCT DESCRIPTION

Drawing inspiration from her acclaimed "Dreamcloud" experiential design at Art Basel Miami, Nina Magon reinterprets her otherworldly installation for use in the home or hospitality project. The exaggerated curve, definitive of Magon's lighting design, suspends iridescent bubble-like glass forms that appear to float across channels of LED illumination. Available in Heritage Brass and Gunmetal finishes, this Dreamer pairs perfectly with coordinating finishes in the Nina Magon lighting collection.