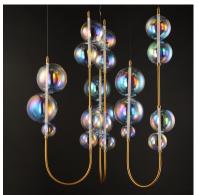

# PRODUCT DESCRIPTION

Drawing inspiration from her acclaimed "Dreamcloud" experiential design at Art Basel Miami, Nina Magon reinterprets her otherworldly installation for use in the home or hospitality project. The exaggerated curve, definitive of Magon's lighting design, suspends iridescent bubble-like glass forms that appear to float across channels of LED illumination. Available in Heritage Brass and Gunmetal finishes, this Dreamer pairs perfectly with coordinating finishes in the Nina Magon lighting collection.