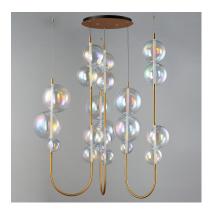

# PRODUCT DESCRIPTION

Drawing inspiration from her acclaimed "Dreamcloud" experiential design at Art Basel Miami, Nina Magon reinterprets her otherworldly installation for use in the home or hospitality project. The exaggerated curve, definitive of Magon's lighting design, suspends iridescent bubble-like glass forms that appear to float across channels of LED illumination. Available in Heritage Brass and Gunmetal finishes, this Dreamer pairs perfectly with coordinating finishes in the Nina Magon lighting collection.