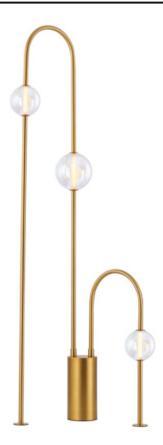

# PRODUCT DESCRIPTION

Drawing inspiration from her acclaimed "Dreamcloud" experiential design at Art Basel Miami, Nina Magon reinterprets her otherworldly installation for use in the home or hospitality project. The exaggerated curve, definitive of Magon's lighting design, suspends iridescent bubble-like glass forms that appear to float across channels of LED illumination. Available in Heritage Brass and Gunmetal finishes, this Dreamer pairs perfectly with coordinating finishes in the Nina Magon lighting collection.