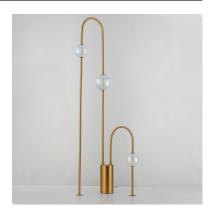

# PRODUCT DESCRIPTION

Drawing inspiration from her acclaimed "Dreamcloud" experiential design at Art Basel Miami, Nina Magon reinterprets her otherworldly installation for use in the home or hospitality project. The exaggerated curve, definitive of Magon's lighting design, suspends iridescent bubble-like glass forms that appear to float across channels of LED illumination. Available in Heritage Brass and Gunmetal finishes, this Dreamer pairs perfectly with coordinating finishes in the Nina Magon lighting collection.