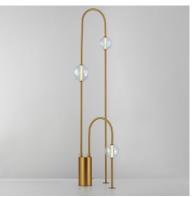

# PRODUCT DESCRIPTION

Drawing inspiration from her acclaimed "Dreamcloud" experiential design at Art Basel Miami, Nina Magon reinterprets her otherworldly installation for use in the home or hospitality project. The exaggerated curve, definitive of Magon's lighting design, suspends iridescent bubble-like glass forms that appear to float across channels of LED illumination. Available in Heritage Brass and Gunmetal finishes, this Dreamer pairs perfectly with coordinating finishes in the Nina Magon lighting collection.