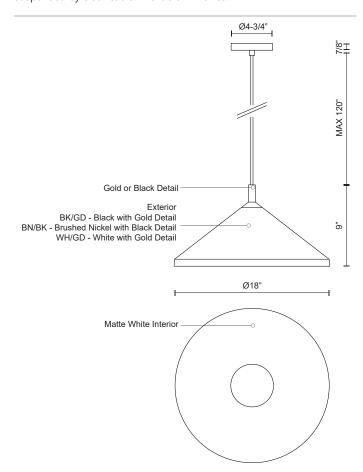

#### **PENDANTS**

493118-BK/GD Black with Gold detail

493118-BN/BK Brushed Nickel with Black detail

493118-WH/GD White with Gold detail

#### **SPECIFICATION DETAILS**

| Fixture Dimensions       | D18" x H9"                                            |  |  |
|--------------------------|-------------------------------------------------------|--|--|
| Lamp Type                | Incandescent, Medium Base                             |  |  |
| Wattage                  | 1 x 60W                                               |  |  |
| Voltage                  | 120V                                                  |  |  |
| Shade Details            | Spun Aluminum Shade                                   |  |  |
| Adjustable               | Yes                                                   |  |  |
| Wire Length              | 120" Max                                              |  |  |
| Wire Type                | BK, BN - Black Braided Cord; WH - White Braided Cord; |  |  |
| Minimum Hang Height      | 15"                                                   |  |  |
| Sloped Ceiling Adaptable | Yes                                                   |  |  |
| Location                 | Dry                                                   |  |  |
| Bulbs Included           | No                                                    |  |  |
| Canopy Dimensions        | D4-3/4" x H7/8"                                       |  |  |

### **DESCRIPTION**

**PROJECT** 

Single lamp pendant with conical aluminum shade with fine powder-coated or plated finishes with contrasting finial. Exterior shade colors are black or white with gold detail or brushed nickel with black detail. Suspended by cloth cable. Available in 2 sizes.