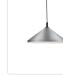

#### **PENDANTS**

493118-BK/GD Black with Gold detail

493118-BN/BK Brushed Nickel with Black detail

493118-WH/GD White with Gold detail

### **DESCRIPTION**

**PROJECT** 

Single lamp pendant with conical aluminum shade with fine powder-coated or plated finishes with contrasting finial. Exterior shade colors are black or white with gold detail or brushed nickel with black detail. Suspended by cloth cable. Available in 2 sizes.