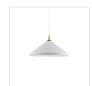

#### **PENDANTS**

493118-BK/GD Black with Gold detail

493118-BN/BK Brushed Nickel with Black detail

493118-WH/GD White with Gold detail

### **DESCRIPTION**

**PROJECT** 

Single lamp pendant with conical aluminum shade with fine powder-coated or plated finishes with contrasting finial. Exterior shade colors are black or white with gold detail or brushed nickel with black detail. Suspended by cloth cable. Available in 2 sizes.