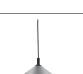

#### **PENDANTS**

493118-BK/GD Black with Gold detail

493118-BN/BK Brushed Nickel with Black detail

493118-WH/GD White with Gold detail

### **DESCRIPTION**

**PROJECT** 

Single lamp pendant with conical aluminum shade with fine powder-coated or plated finishes with contrasting finial. Exterior shade colors are black or white with gold detail or brushed nickel with black detail. Suspended by cloth cable. Available in 2 sizes.