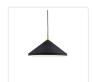

#### **PENDANTS**

493118-BK/GD Black with Gold detail

493118-BN/BK Brushed Nickel with Black detail

493118-WH/GD White with Gold detail

### **DESCRIPTION**

**PROJECT** 

Single lamp pendant with conical aluminum shade with fine powder-coated or plated finishes with contrasting finial. Exterior shade colors are black or white with gold detail or brushed nickel with black detail. Suspended by cloth cable. Available in 2 sizes.