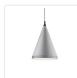

#### **PENDANTS**

492722-BK/GD Black with Gold detail

492722-BN/BK Brushed Nickel with Black detail

492722-WH/GD White with Gold detail

### **DESCRIPTION**

**PROJECT** 

Single lamp pendant with conical aluminum shade with fine powder-coated or plated finishes with contrasting finial. Exterior shade colors are black or white with gold detail or brushed nickel with black detail. Suspended by cloth cable. Available in 3 sizes.