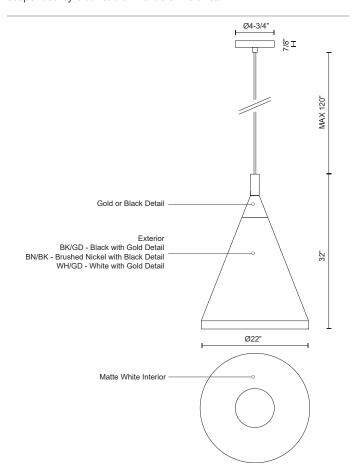

#### **SPECIFICATION DETAILS**

| Fixture Dimensions       | D22" x H32"                                           |
|--------------------------|-------------------------------------------------------|
| Lamp Type                | Incandescent, Medium Base                             |
| Wattage                  | 1 x 60W                                               |
| Voltage                  | 120V                                                  |
| Shade Details            | Spun Aluminum Shade                                   |
| Adjustable               | Yes                                                   |
| Wire Length              | 120" Max                                              |
| Wire Type                | BK, BN - Black Braided Cord; WH - White Braided Cord; |
| Minimum Hang Height      | 38"                                                   |
| Sloped Ceiling Adaptable | Yes                                                   |
| Location                 | Dry                                                   |
| Bulbs Included           | No                                                    |
| Canopy Dimensions        | D4-3/4" x H7/8"                                       |

### **DESCRIPTION**

**PROJECT** 

Single lamp pendant with conical aluminum shade with fine powder-coated or plated finishes with contrasting finial. Exterior shade colors are black or white with gold detail or brushed nickel with black detail. Suspended by cloth cable. Available in 3 sizes.