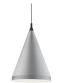

#### **PENDANTS**

492722-BK/GD Black with Gold detail

492722-BN/BK Brushed Nickel with Black detail

492722-WH/GD White with Gold detail

### **DESCRIPTION**

**PROJECT** 

Single lamp pendant with conical aluminum shade with fine powder-coated or plated finishes with contrasting finial. Exterior shade colors are black or white with gold detail or brushed nickel with black detail. Suspended by cloth cable. Available in 3 sizes.