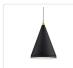

#### **PENDANTS**

492722-BK/GD Black with Gold detail

492722-BN/BK Brushed Nickel with Black detail

492722-WH/GD White with Gold detail

### **DESCRIPTION**

**PROJECT** 

Single lamp pendant with conical aluminum shade with fine powder-coated or plated finishes with contrasting finial. Exterior shade colors are black or white with gold detail or brushed nickel with black detail. Suspended by cloth cable. Available in 3 sizes.