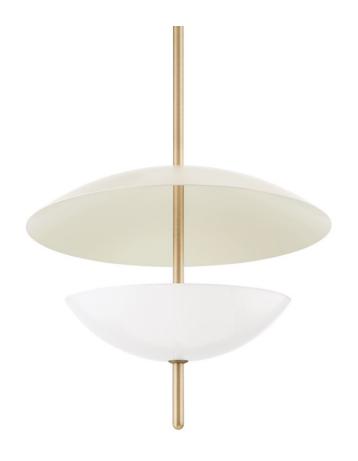

## F6624-PBR/SSD

Dion captures modern organic design with its round, slender Patina Brass rod that pierces through a pair of domed shades in warm, neutral tones. The opal glossy glass shade below fills with a soft glow and casts an uplight that reflects off of the larger Soft Sand dish above. This pretty pendant defines subtle sophistication.

#### **FINISHES**

PATINA BRASS (PBR)

## **GLASS/SHADES**

Material GLASS

Attachment

Color OPAL