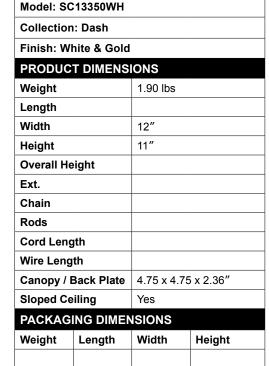

## **Dash Collection 1-Light Pendant** White & Gold

**ORDERING** 

From the design house of Steven Sabados (S&C) is the Dash collection. Each model has textile height adjustable cables. The frame is finished in a glossy white with a stunning gold trim the continues on the inside of the metal shades. The 12" pendant is shown but also has a smaller 8" option, and a 4 light island model available. (Matte black with gold trim also available in all configurations)



| BULBS            |                       |
|------------------|-----------------------|
| Bulbs Included   | No                    |
| Bulb Qty.        | 1                     |
| Wattage          | 100                   |
| Dimmable         | Yes                   |
| Socket Base Type | E26/Medium (Standard) |
| Lumens (LED)     |                       |
| CRI (LED)        |                       |
|                  |                       |

| OTHER              |                           |
|--------------------|---------------------------|
| UPC                | 778350020718              |
| Material           | Metal                     |
| Listing Approval 1 |                           |
| Listing Approval 2 |                           |
| Safety Rating      | ETL