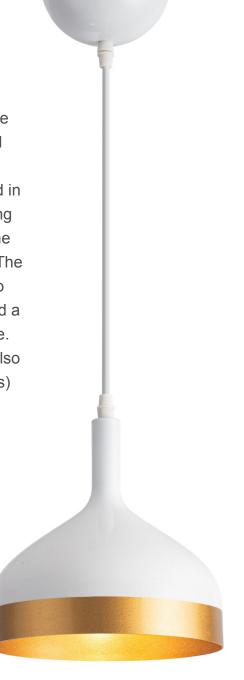

## **Dash Collection 1-Light Pendant**

## White & Gold

**ORDERING** 

Model: SC13351WH **Collection: Dash** 

| Finish: White & Gold | inish: White & Gold |  |  |
|----------------------|---------------------|--|--|
| PRODUCT DIMENS       | RODUCT DIMENSIONS   |  |  |
| Weight               | 1.40 lbs            |  |  |
| Length               |                     |  |  |
| Width                | 8"                  |  |  |
| Height               | 8"                  |  |  |
| Overall Height       |                     |  |  |
| Ext.                 |                     |  |  |
| Chain                |                     |  |  |
| Rods                 |                     |  |  |
| Cord Length          |                     |  |  |
| Wire Length          |                     |  |  |
| Canopy / Back Plate  | 4.75 x 4.75 x 2.36" |  |  |
| Sloped Ceiling       | Yes                 |  |  |