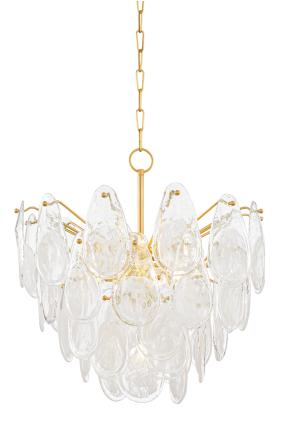

Smooth Blonchino Piastra glass teardrops are suspended in tiers from the waterfall-like Darcia. Reminiscent of shells or falling rain, the hand-blown glass pieces sparkle as they soften and diffuse the light. Available as a sconce, or as a chandelier in three sizes, Darcia makes a poetic and organic statement.

## FINISHES

Aged Brass (AGB)

#### DIMENSIONS

Height: 24.25" Width/Diameter: 24" Length: " Minimum Height: 27.75" Maximum Height: 79.75" Canopy/Backplate: 6" Hanging Type: Product Weight: 34.76lb