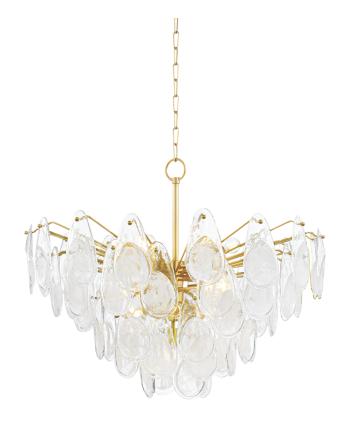

# **DARCIA**

#### 8315-AGB

Smooth Blonchino Piastra glass teardrops are suspended in tiers from the waterfall-like Darcia. Reminiscent of shells or falling rain, the hand-blown glass pieces sparkle as they soften and diffuse the light. Available as a sconce, or as a chandelier in three sizes, Darcia makes a poetic and organic statement.

\*Due to the one-of-a-kind nature of the medium, exact colors and patterns may vary slightly from the image shown.