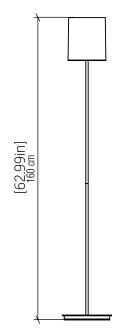

| Specifier: - | Dato:                                  |
|--------------|----------------------------------------|
| specifier.   | —————————————————————————————————————— |

Project name:

Project location: -

# 3054 (E-26)

Cubic Accord Floor Lamp 3054 Name: Collection: Cylindrical Application: Floor Lamp Construction:

Natural Wood Veneer, MDF

Carbon Steel

N/A

N/A

### Specifications

1X 25W 120v-277v E26 (medium base) Light Source:

Light Bulbs not Included

Color Temperature: Lamp dependent CRI: Lamp dependent Lamp dependent **Delivered Lumens:** Total Power: Lamp dependent Input Voltage: 120V - 240V 60 Hz

Input Frequency: Canopy Dimension

Weight:

#### Fixture Image



### Technical Drawing

## Photometric Graph



#### Standards