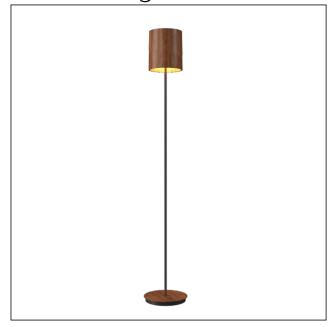

# 3054 (E-26)

Cubic Accord Floor Lamp 3054 Name: Collection: Cylindrical Application: Floor Lamp Construction:

Natural Wood Veneer, MDF

Carbon Steel

N/A

N/A

#### Fixture Image