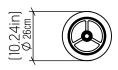

| Specifier: - | Dato:                                  |
|--------------|----------------------------------------|
| specifier.   | —————————————————————————————————————— |

Project name:

Project location: -

# 3054 (E-26)

Cubic Accord Floor Lamp 3054 Name: Collection: Cylindrical Application: Floor Lamp Construction:

Natural Wood Veneer, MDF

Carbon Steel

N/A

N/A

### Specifications

1X 25W 120v-277v E26 (medium base) Light Source:

Light Bulbs not Included

Color Temperature: Lamp dependent CRI: Lamp dependent Lamp dependent **Delivered Lumens:** Total Power: Lamp dependent Input Voltage: 120V - 240V 60 Hz

Input Frequency: Canopy Dimension

Weight:

#### Fixture Image



### Technical Drawing

## Photometric Graph



#### Standards