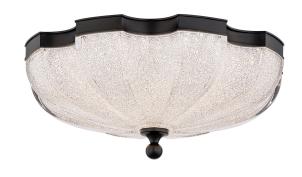

#### **DESCRIPTION**

Transform your space into a realm of enchanting beauty with Cupola, whose hand-blown fluted glass bowl is adorned with Radiance™ Crystal Dust. The grooved texture on the shade takes center stage, revealing its vivacious highlights when illuminated from within. A rounded finial crowns this luminaire, providing a luxurious finishing flourish.

### **FEATURES**

- Pressed glass and Radiance ™ Crystal Dust diffuser
- 4CCT adjustability switch. Set from 3000K/3500K/4000K/5000K
- Driver concealed within the fixture

#### **CRYSTAL OPTIONS**

Radiance Crystal Dust (RD)

#### **FINISH OPTIONS**

Aged Brass (-700) Black (-18)