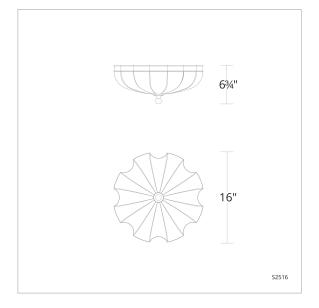

# LINE DRAWING

## REPLACEMENT PARTS

RPL-GLA-2516 - Replacement Glass

| Model | Finish     | Crystal | Size | ССТ                         | Weight   | Voltage  | Wattage | LED<br>Lumens | Delivered<br>Lumens |
|-------|------------|---------|------|-----------------------------|----------|----------|---------|---------------|---------------------|
| S2516 | - 18 - 700 | RD      | 16"  | 3000K/3500K/<br>4000K/5000K | 18.96lbs | 120/277V | 9W      | 3139.6        | Up To 2500          |