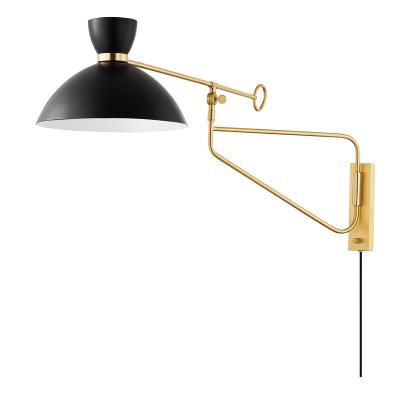

# **CRANBROOK**

8514-AGB/SBK

This portable wall sconce is functional—it has a full-range dimmer and pivots at two points, extending the fixture from the wall and adjusting the height of the Soft White or Black shade. It is also beautiful with metal details, slender curved arms and an Aged Brass band that transforms what would be a traditional dome shade into a pretty hourglass silhouette.

## **FINISHES**

Aged Brass/soft Black (AGB/SBK)
AGED BRASS/SOFT WHITE (AGB/SWH)

## **DIMENSIONS**

Height: 20.75"

Width/Diameter: 14.25"

Length: "

Minimum Height: "
Maximum Height: "
Canopy/Backplate: 3"

Hanging Type:

Product Weight: 9.24lb