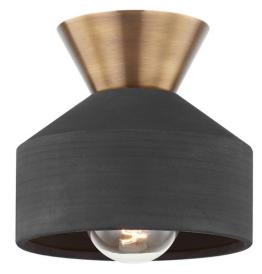

# COVINA C9808-PBR/CBK

With its rich Ceramic Black shade and sleek Patina Brass collar, this flush mount is a beautiful balance of earthiness and sophistication. The dark matte finish of the ceramic pairs perfectly with the warm, sleek metalwork. Available in two sizes to bring a modern organic style to any space.

#### **FINISHES**

PATINA BRASS (PBR)

#### DIMENSIONS

Height 7.75" Width/Diameter 7.75" Minimum Height 0.00" Maximum Height 0.00" Canopy/Backplate 5.00" Hanging Type Weight 7.00lb

## GLASS/SHADES

Material CERAMIC Attachment Color