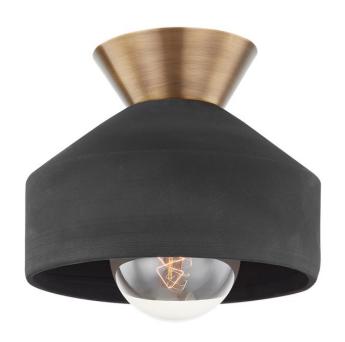

# COVINA

#### C9811-PBR/CBK

With its rich Ceramic Black shade and sleek Patina Brass collar, this flush mount is a beautiful balance of earthiness and sophistication. The dark matte finish of the ceramic pairs perfectly with the warm, sleek metalwork. Available in two sizes to bring a modern organic style to any space.

### **FINISHES**

PATINA BRASS (PBR)