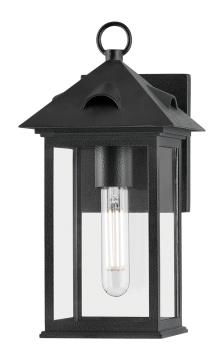

#### B4913-FOR

Finished in Forged Iron, this classic lantern melds old-world charm with contemporary functionality. The simplified design features four panels of clear glass encasing one or two candles while emphasizing negative space. Rounded roof vent details contribute to the heritage feel of the design. Available in four sizes, Corning suits a number of design styles, from bright cottages to farmhouses and colonial exteriors.

### **FINISHES**

FORGED IRON (FORGED IRON)

### **DIMENSIONS**

Height: 13"

Width/Diameter: 6.5"

Length: "

Minimum Height: "
Maximum Height: "
Canopy/Backplate: 4.75"

Hanging Type:

Product Weight: 2.87lb