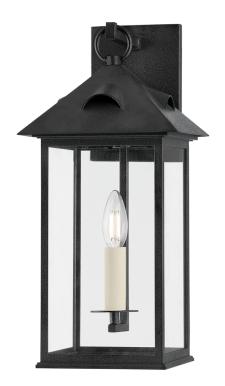

#### B4918-FOR

Finished in Forged Iron, this classic lantern melds old-world charm with contemporary functionality. The simplified design features four panels of clear glass encasing one or two candles while emphasizing negative space. Rounded roof vent details contribute to the heritage feel of the design. Available in four sizes, Corning suits a number of design styles, from bright cottages to farmhouses and colonial exteriors.

### **FINISHES**

FORGED IRON (FORGED IRON)