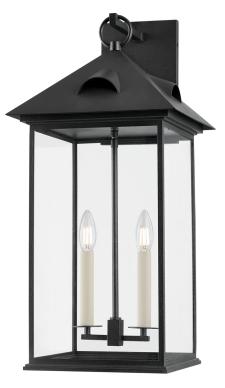

# CORNING B4923-FOR

Finished in Forged Iron, this classic lantern melds old-world charm with contemporary functionality. The simplified design features four panels of clear glass encasing one or two candles while emphasizing negative space. Rounded roof vent details contribute to the heritage feel of the design. Available in four sizes, Corning suits a number of design styles, from bright cottages to farmhouses and colonial exteriors.

#### FINISHES

FORGED IRON (FORGED IRON)

#### DIMENSIONS

Height: 23" Width/Diameter: 11.5" Length: " Minimum Height: " Maximum Height: " Canopy/Backplate: 5.75" Hanging Type: Product Weight: 8.6lb

# LAMPING

Bulb 1 Socket: E12 Candelabra Base Bulb: B11 • 2 • 18 Watt Max c (U) us

Voltage: 120 UL Rating: ETL Wet