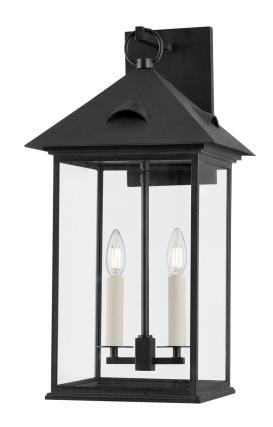

# **CORNING**

#### B4928-FOR

Finished in Forged Iron, this classic lantern melds old-world charm with contemporary functionality. The simplified design features four panels of clear glass encasing one or two candles while emphasizing negative space. Rounded roof vent details contribute to the heritage feel of the design. Available in four sizes, Corning suits a number of design styles, from bright cottages to farmhouses and colonial exteriors.

## **FINISHES**

FORGED IRON (FORGED IRON)