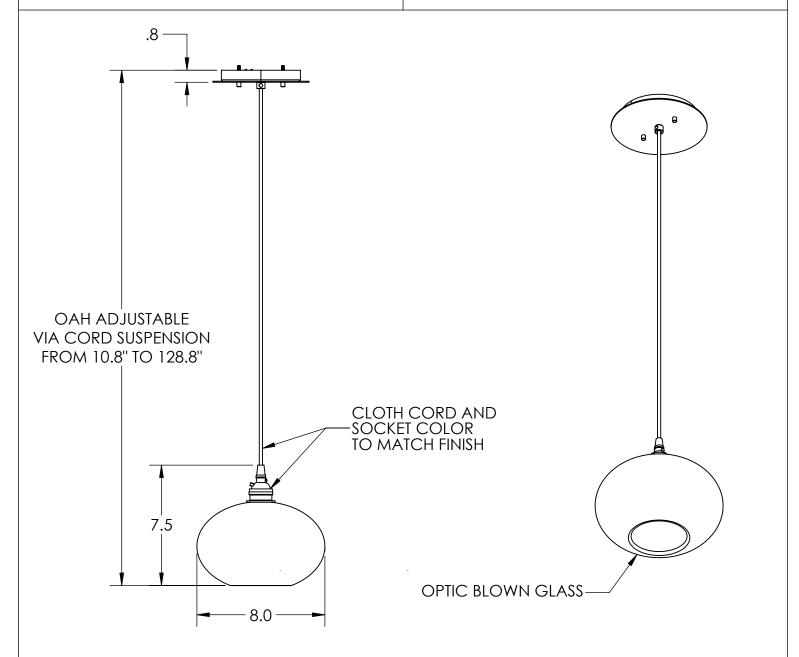

## SPECIFICATION DRAWING

Collection: COPPA Product #: LAB0036-01

HAND BLOWN GLASS MAY VARY UP TO 1"

Bulbs Not Included Visit <u>hammertonstudio.com</u> for product options and specifications.

3/4/2016 (B)

| Mounting Packet: Y               | Electrical Type: INCANDESCENT |
|----------------------------------|-------------------------------|
| Approximate lbs.: 5              | Bulb Qty: 1 Bulb Type: A19    |
| Finish: SEE WEB SITE FOR OPTIONS | Wattage: 40 Voltage: 120      |
| Top Diffuser: CLOSED             | Socket Type: E26, MEDIUM BASE |
| Bottom Diffuser: OPEN            | UL Location: DRY              |
|                                  | · ·                           |

All fixtures created by Hammerton are handcrafted by artisans. Dimensions may vary up to 7/8".

© Copyright 2016. All rights in design, detail or invention of this drawing are reserved as the property of Hammerton. Any imitation or adaptation without written consent is strictly prohibited.