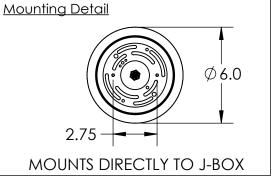

| Mounting Packet: Y               | Electrical Type: INCANDESCENT |
|----------------------------------|-------------------------------|
| Approximate lbs.: 5              | Bulb Qty: 1 Bulb Type: A19    |
| Finish: SEE WEB SITE FOR OPTIONS | Wattage: 40 Voltage: 120      |
| Top Diffuser: CLOSED             | Socket Type: E26, MEDIUM BASE |
| Bottom Diffuser: OPEN            | UL Location: DRY              |
|                                  | · ·                           |