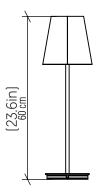

Input Voltage: 120V - 240V

Input Frequency: 60 Hz
Canopy Dimension N/A

Height Adjustment Limit: N/A

Weight:

### Fixture Image

Technical Drawing