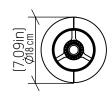

Input Voltage: 120V - 240V

Input Frequency: 60 Hz
Canopy Dimension N/A

Height Adjustment Limit: N/A

Weight: