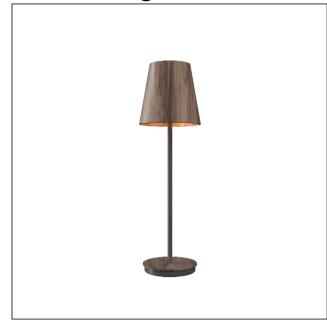

# 7078 (E-26)

Name: Table Accord Living Hinges 7078
Collection: Conical

Application: Table Lamp

Construction: Natural Wood Veneer, MDF

### Fixture Image

Technical Drawing