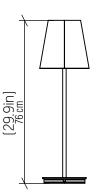

Input Voltage: 120V - 240V Input Frequency: 60 Hz

Canopy Dimension N/A

Height Adjustment Limit: N/A

Weight:

### Fixture Image

Technical Drawing