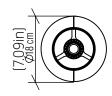

Input Voltage: 120V - 240V Input Frequency: 60 Hz

Canopy Dimension N/A

Height Adjustment Limit: N/A

Weight: