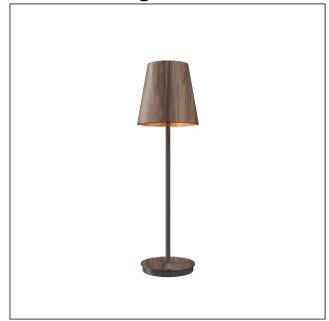

## 7088 (E-26)

Name: Table Accord Living Hinges 7088
Collection: Conical

Application: Table Lamp

Construction: Natural Wood Veneer, MDF

### Fixture Image

Technical Drawing