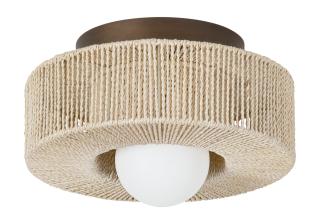

#### C1104-BRL

An expression of substantial geometry with lightweight materiality, Coleman features a dimensional, Abaca string-wrapped frame that resembles a vintage carousel. The inside of the shade is densely wrapped, while the outside has a more sparse distribution, creating a sense of visual dynamism that is enhanced when lit. The Bronze Leaf finish of the mount carries through the antique aesthetic while balancing the lightness of the bleached strings.

\*Due to the one-of-a-kind nature of the medium, exact colors and patterns may vary slightly from the image shown.