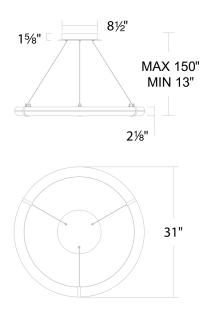

# Clique

PD-56431

# **SPECIFICATIONS**

Rated Life 50000 Hours

Standards ETL, cETL, Damp Location Listed

 Input
 120-277V,50/60Hz

 Dimming
 ELV, 0-10V, TRIAC

 Color Temp
 3000K

 CRI
 90

**Construction** Aluminum frame with alabaster shade

| Model & Size | Color Temp | Finish        | LED Watts | LED Lumens | Delivered Lumens |
|--------------|------------|---------------|-----------|------------|------------------|
| PD-56431 31" | 3000K      | AB Aged Brass | 43.3W     | 4335       | 3251             |