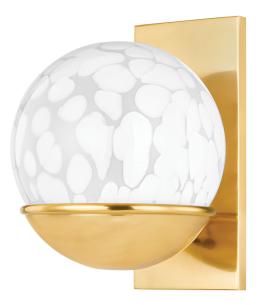

# CLEO H833101-AGB

Inspired by a crystal ball, Cleo brings a sense of mysticism to modern spaces. Handcrafted from beautiful Nuage Glass, a large orb is supported by a cantilever in a warm Aged Brass finish. The shade crafted from Opal Glass rests inside, creating a layered diffusion of light. The opaque swirled patterns of the glass glow when lit.

#### DIMENSIONS

Height 9.75" Width/Diameter 7.50" Length " Minimum Height " Maximum Height " Canopy/Backplate 4.50" Hanging Type Weight 4.95lb

# GLASS/SHADES

Material Glass Attachment Finish WHITE