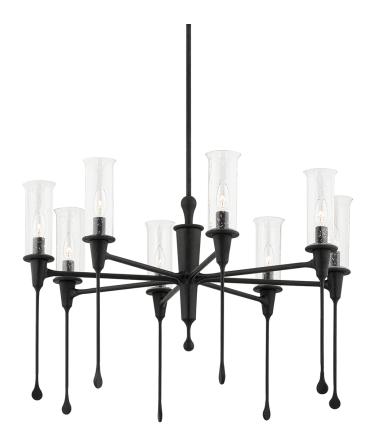

# **CHISEL**

#### 4131-BI

Part light fixture, part work of art, Chisel simply oozes style. A stunning conversation piece, the holder extends down, creating a long, dripping form that demands attention. The clear glass shades allow this hand-crafted piece to shine even brighter. Choose from Black Irol or White Plaster to match any color scheme.

## **FINISHES**

Black Iron (BI) White Plaster (WP)