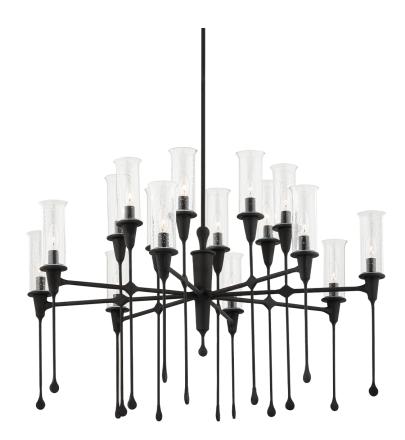

# **CHISEL**

#### 4142-BI

Part light fixture, part work of art, Chisel simply oozes style. A stunning conversation piece, the holder extends down, creating a long, dripping form that demands attention. The clear glass shades allow this hand-crafted piece to shine even brighter. Choose from Black Irol or White Plaster to match any color scheme.

## **FINISHES**

Black Iron (BI) White Plaster (WP)

## **DIMENSIONS**

Height: 28"

Width/Diameter: 41.25"

Minimum Height: 34"

Maximum Height: 85"

Canopy/Backplate: 6.25"

Hanging Type: 1-3" / 1-6" / 1-12" / 2-18" Stems

Product Weight: 19lb