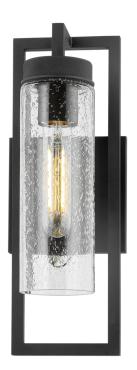

#### B2813-TBK

An expression of architectural geometry, Chester features a graphic composition with a pared-back silhouette and clean, bold lines. The sleek, industrial quality of the Textured Black frame is balanced by a Clear Seeded Glass cylinder that serves as a shade for the light source. Available in two sizes, this sconce adds understated style to modern exteriors.

## **TEXTURED BLACK (TBK)**

#### **DIMENSIONS**

Height: 13"

Width/Diameter: 4.75"

Length: "

Minimum Height: "
Maximum Height: "
Canopy/Backplate: 4.75"

Hanging Type:

Product Weight: 2.2lb