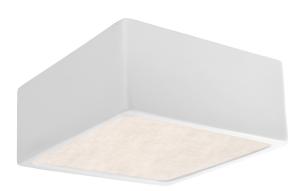

## **Ceramic LED Short Square Flush-Mount**

Image shown does not reflect selected option

**GLAZES (GROUP 1):** 

Vanilla Gloss (VAN)

Lamping:

LED

Configured SKU: CER-6295-VAN

**Description:** 

Ceramic Short Square Flush-Mount

**Primary Shade Material:** 

Ceramic

Frame Style:

<u>Ambiance</u>

Finish Groups :

Bisque, 1, 2, 4

**UL/ETL Listing:** 

Suitable for Damp Locations

Feature:

Ceramic, Made in USA

Standard LED:

12W 1,000 Initial lumens

Dimension:

3.5" H x 8.25" Dia.

Notes: