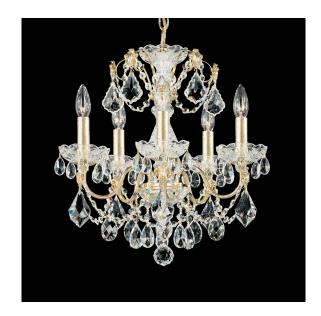

# Century 1704

### **DESCRIPTION**

Exemplifying the exceptional artistry prized in the Rococo period, the Century is a masterful design of intertwined vegetal forms. Gilded and laced with garlands and pendant drops of shimmering crystal, this Schonbek is as fashionably accessorized as the wealthy ladies at the ball.

#### **FEATURES**

• Can be mounted on a sloped ceiling.