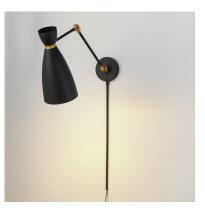

## PRODUCT DESCRIPTION

A full bodied silhouette of bell forms are presented in the Carillon collection. Two tone Black or White with Gold bandings are available in various proportions. Choose from a tall, thin pendant or more conventional pendants in small or oversized shapes.

## **FINISHES OPTION**

Black / Satin Brass (BKSBR)

White/Satin Brass (WTSBR)