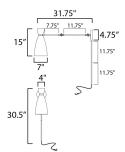

#### **MEASUREMENTS**

: 7" W x 15" H x 31.75" Ext **DIMENSION** 

MAX OAH : 4.75" W x 4.75" H

HANGING WEIGHT : 1.5 lb