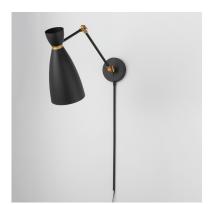

## PRODUCT DESCRIPTION

A full bodied silhouette of bell forms are presented in the Carillon collection. Two tone Black or White with Gold bandings are available in various proportions. Choose from a tall, thin pendant or more conventional pendants in small or oversized shapes.

## **FINISHES OPTION**

Black / Satin Brass (BKSBR)

White/Satin Brass (WTSBR)