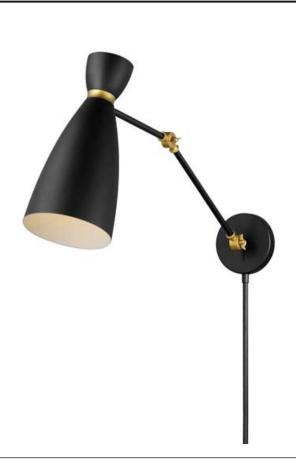

## PRODUCT DESCRIPTION

A full bodied silhouette of bell forms are presented in the Carillon collection. Two tone Black or White with Gold bandings are available in various proportions. Choose from a tall, thin pendant or more conventional pendants in small or oversized shapes.

## **FINISHES OPTION**

Black / Satin Brass (BKSBR)

White/Satin Brass (WTSBR)