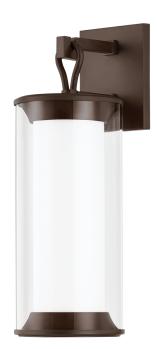

# **CANNES**

#### B3118-BRZ

Inspired by the French Riviera, Cannes has an elegant ease characterized by its refined profile and gently curved edges. The flush mount offers an efficient LED light source. The layered construction of the sconce includes a Clear Glass exterior and an Opal Glass interior, while the flush mount features a single Opal glass shade suspended under a Bronze shade.