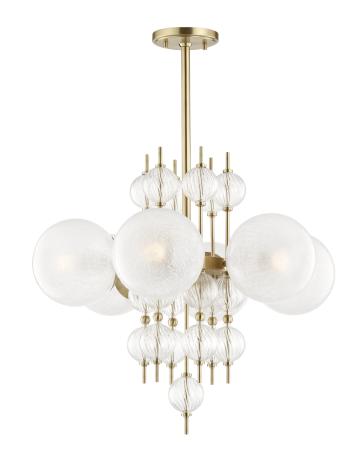

#### 6427-AGB

Whimsical and youthful, fresh and modern, Calypso brings big top flair to the space it lights up. A celebration of fun and geometry, its maximalist aesthetic with fluted-spiral hollow glass orbs and crackle-glass sphere diffusers makes it a wow-factor fixture which will stand out in a room with more restrained design.

## **FINISHES**

Aged Brass (AGB) Polished Nickel (PN)

## **DIMENSIONS**

Height: 25"

Width/Diameter: 27.25"
Minimum Height: 28"
Maximum Height: 82"
Canopy/Backplate: 6"

Hanging Type: 1-3" / 1-6" / 1-12" / 2-18" Stems

Product Weight: 37lb