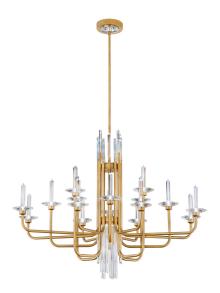

### DESCRIPTION

Transform any setting into an enchanting realm with the Calliope. Candlesticks crafted from faceted Optic Crystal columns are brought to life by the tender glow of concealed LEDs, casting a romantic aura that dances both above and below. Exquisitely wrought metallic arms gracefully unfurl in a sinuous, artful embrace, culminating in a majestic central column accented with spears of Optic Crystal whose sparkling facets catch and reflect the light.

#### FEATURES

- Exquisite Optic Crystal candlesticks are illuminated by built in color temperature adjustable LED technology.
- Beautifully handcrafted wrought metal arms surround a dense center column.
- Optic Crystal spikes elegantly protrude from the top and bottom creating an exquisite dance of light.
- Three 12" and one 6" down rods included (additional sold separately)
- Can be mounted on a sloped ceiling.
- Driver concealed within the fixture