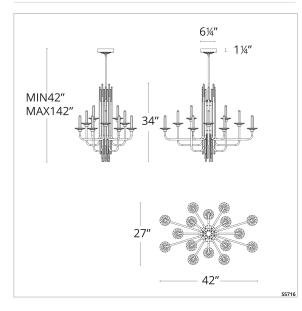

# Calliope S5716



#### LINE DRAWING



### DESCRIPTION

Transform any setting into an enchanting realm with the Calliope. Candlesticks crafted from faceted Optic Crystal columns are brought to life by the tender glow of concealed LEDs, casting a romantic aura that dances both above and below. Exquisitely wrought metallic arms gracefully unfurl in a sinuous, artful embrace, culminating in a majestic central column accented with spears of Optic Crystal whose sparkling facets catch and reflect the light.

#### FEATURES

- Exquisite Optic Crystal candlesticks are illuminated by built in color temperature adjustable LED technology.
- Beautifully handcrafted wrought metal arms surround a dense center column.
- Optic Crystal spikes elegantly protrude from the top and bottom creating an exquisite dance of light.
- Three 12" and one 6