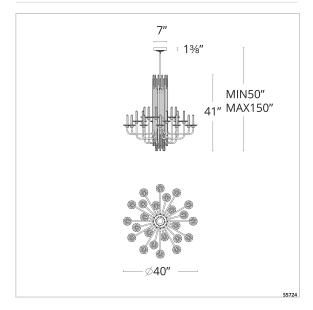

### LINE DRAWING

# SPECIFICATIONS

| Light Source | LED                |
|--------------|--------------------|
| Standards    | ETL/cETL, Title 24 |

| Model | Finish              | Crystal | Size | ССТ                   | Weight | Voltage  | Wattage | LED<br>Lumens | Delivered<br>Lumens |
|-------|---------------------|---------|------|-----------------------|--------|----------|---------|---------------|---------------------|
| S5724 | - 18 - 709<br>- 710 | 0       | 40"  | 3000K/3500K/<br>4000K | 75lbs  | 120-277V | 27.5W   | 2200          | Up To 1760          |