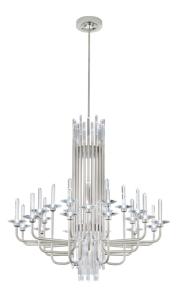

# Calliope <sup>\$5724</sup>

# DESCRIPTION

Transform any setting into an enchanting realm with the Calliope. Candlesticks crafted from faceted Optic Crystal columns are brought to life by the tender glow of concealed LEDs, casting a romantic aura that dances both above and below. Exquisitely wrought metallic arms gracefully unfurl in a sinuous, artful embrace, culminating in a majestic central column accented with spears of Optic Crystal whose sparkling facets catch and reflect the light.

#### FEATURES

- Exquisite Optic Crystal candlesticks are illuminated by built in color temperature adjustable LED technology.
- Beautifully handcrafted wrought metal arms surround a dense center column.
- Optic Crystal spikes elegantly protrude from the top and bottom creating an exquisite dance of light.
- Three 12" and one 6" down rods included (additional sold separately)
- Can be mounted on a sloped ceiling.
- Driver concealed within the fixture