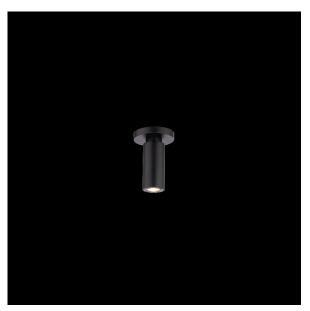

# **Caliber**

## **Outdoor Ceiling Mount**

| Fixture Type:   |  |
|-----------------|--|
| Catalog Number: |  |
| Project:        |  |
| Location:       |  |

| Model & Size | Color Temp | Finish                                                   | <b>LED Watts</b> | <b>LED Lumens</b> | <b>Delivered Lumens</b> |
|--------------|------------|----------------------------------------------------------|------------------|-------------------|-------------------------|
| FM-W36607 7" | 3000K      | AL Brushed Aluminum<br>BK Black<br>BZ Bronze<br>WT White | 11W              | 855               | 545                     |

## **DESCRIPTION**

Light projection tuned with precision.