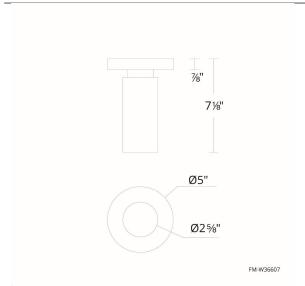

## **LINE DRAWING:**

## **Outdoor Ceiling Mount**

| Fixture Type:   |  |
|-----------------|--|
| Catalog Number: |  |
| Project:        |  |
| Location:       |  |

| Model & Size | Color Temp | Finish                                                   | <b>LED Watts</b> | <b>LED Lumens</b> | <b>Delivered Lumens</b> |
|--------------|------------|----------------------------------------------------------|------------------|-------------------|-------------------------|
| FM-W36607 7" | 3000K      | AL Brushed Aluminum<br>BK Black<br>BZ Bronze<br>WT White | 11W              | 855               | 545                     |