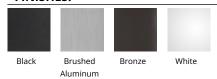

### **FINISHES:**

## **Outdoor Ceiling Mount**

| Fixture Type:   |  |
|-----------------|--|
| Catalog Number: |  |
| Project:        |  |
| Location:       |  |

| Model & Size | Color Temp | Finish                                                   | <b>LED Watts</b> | <b>LED Lumens</b> | <b>Delivered Lumens</b> |
|--------------|------------|----------------------------------------------------------|------------------|-------------------|-------------------------|
| FM-W36607 7" | 3000K      | AL Brushed Aluminum<br>BK Black<br>BZ Bronze<br>WT White | 11W              | 855               | 545                     |