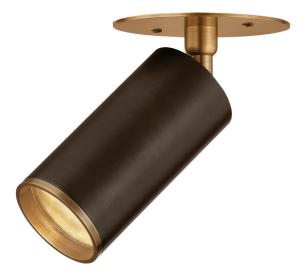

# CALEB C1305-PBR/BRZ

Form meets function in this simple, yet elegant fixture. Caleb serves as a smart alternative to traditional recessed lights, with its modern and sophisticated finish mix of Patina Brass and Bronze. Providing maximum versatility, it can be installed either as a sconce or a flush mount and pivoted to cater to various lighting needs ranging from general to task-specific illumination.

#### FINISHES

Patina Brass/Bronze (PBR/BRZ)