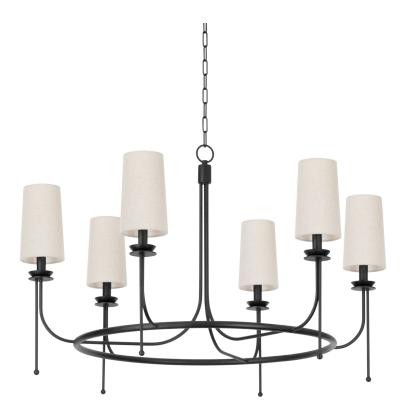

# **CALDER**

#### F1240-FOR

Calder is a celebration of artistry with a silhouette inspired by a vintage candle holder. The graphic, lightweight linework of this family makes the candles appear as if they are floating upwards, drawing the eye towards them. The Forged Iron framework and natural linen shade combination is fresh and uplifting. Available as a chandelier, as well as a sconce, Calder is a sophisticated addition to any space.

## **FINISHES**

FORGED IRON (FORGED IRON)

## **DIMENSIONS**

Height: 26"

Width/Diameter: 40.25"

Length: "

Minimum Height: 29.5" Maximum Height: 99.75" Canopy/Backplate: 5.5" Hanging Type: 72" Chain Product Weight: 15.4lb