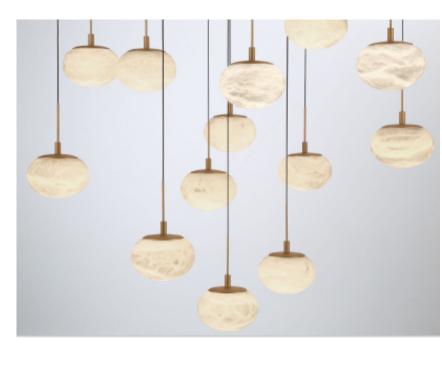

## Calcolo, 14 Light Rectangular LED Chandelier, Matte Black

## **Specifications:**

Model#:12126-02

Finish:Matte Black

Glass/Shade:D6" x H4.25"

Material: Iron+Aluminum+Marble Dimension: L41.25" x W17.75" x

H9.25"

Lamping: Integrated LED

Wattage: 14 x 8W