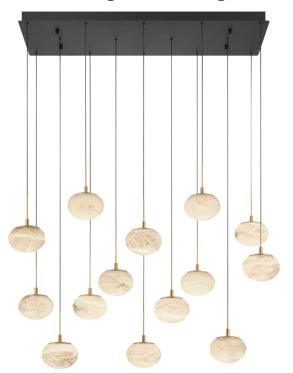

## Calcolo, 14 Light Rectangular LED Chandelier, Matte Black

## **Specifications:**

Model#:12126-02

Finish:Matte Black

Glass/Shade:D6" x H4.25"

Material: Iron+Aluminum+Marble Dimension: L41.25" x W17.75" x

H9.25"

Lamping: Integrated LED

Wattage: 14 x 8W

Voltage:120V

Color Temperature: 3000K CRI:90

Delivered Lumen:5600lm

Dimmable:Yes

Max. Height:153"

Canopy Dimension:L41.25" x

W17.75 x H1.75"

Product Weight:66.2 lbs.