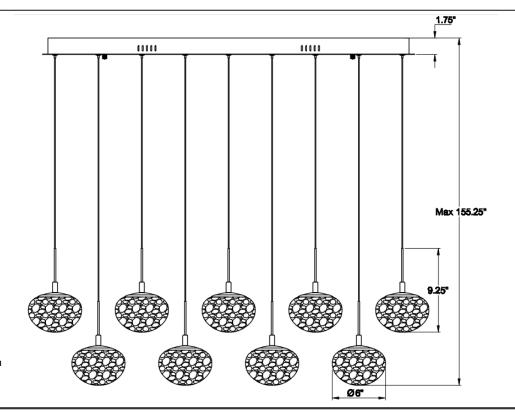

## **Specifications:**

Model#:12126-02

Finish:Matte Black

Glass/Shade:D6" x H4.25"

Material: Iron+Aluminum+Marble Dimension: L41.25" x W17.75" x

H9.25"

Lamping: Integrated LED

Wattage: 14 x 8W

Voltage:120V

Color Temperature: 3000K CRI:90

Delivered Lumen:5600lm

Dimmable:Yes

Max. Height:153"

Canopy Dimension:L41.25" x

W17.75 x H1.75"

Product Weight:66.2 lbs.