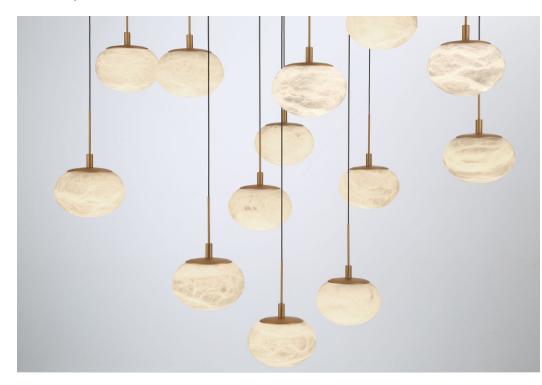

## Calcolo, 9 Light LED Pendant, Matte Black

## **Specifications:**

Model#:12121-02 Finish: Matte Black

Glass/Shade:D6" x H4.25" Material: Iron+Aluminum+Glass

Dimension: D24" x H9.25" Lamping: Integrated LED

Wattage: 9 x 8W Voltage:120V

Color Temperature: 3000K