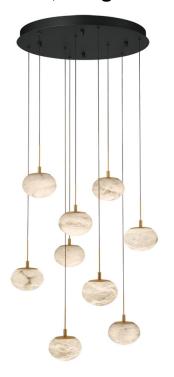

## Calcolo, 9 Light LED Pendant, Matte Black

## **Specifications:**

Model#:12121-02 Finish: Matte Black

Glass/Shade:D6" x H4.25" Material: Iron+Aluminum+Glass

Dimension: D24" x H9.25" Lamping: Integrated LED

Wattage: 9 x 8W Voltage:120V

Color Temperature: 3000K

CRI:90

Delivered Lumen:3600lm

Dimmable:Yes

Max. Height:105.25"

Canopy Dimension:D24" x H1.75"

Product Weight:41.3 lbs.

Fixtures weighing 35 lbs. or more must be supported and installed independently of the ceiling outlet (junction) box and require additional support in the ceiling where the fixture is being installed