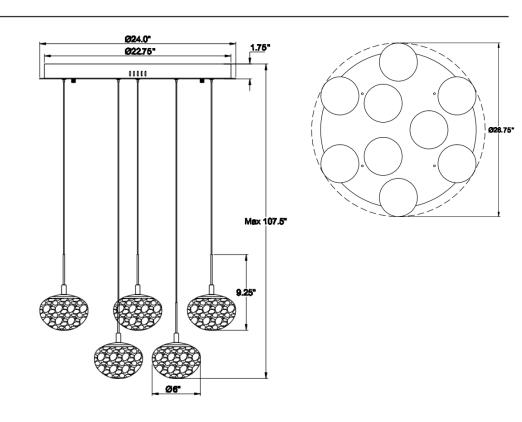

## **Specifications:**

Model#:12121-02 Finish: Matte Black

Glass/Shade:D6" x H4.25" Material: Iron+Aluminum+Glass

Dimension: D24" x H9.25" Lamping: Integrated LED

Wattage: 9 x 8W Voltage:120V

Color Temperature: 3000K

CRI:90

Delivered Lumen:3600lm

Dimmable:Yes

Max. Height:105.25"

Canopy Dimension:D24" x H1.75"

Product Weight:41.3 lbs.

Fixtures weighing 35 lbs. or more must be supported and installed independently of the ceiling outlet (junction) box and require additional support in the ceiling where the fixture is being installed